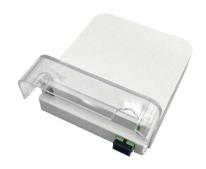

# Fiber Optic Faceplate With 1 Pre-installed SC/APC Adaptor

## **General**

Closure Type Outlet Quantity Adapter Quantity Splice Capacity Material Mounting Rosette 1 Port 1 SC/APC 1F ABS Wall