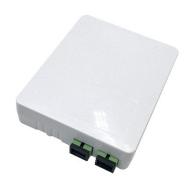

### **FX-ATB2SAB01**

## Fiber Optic Faceplate With 2 Pre-installed SC/APC Adaptors

### **General**

Closure Type Outlet Quantity Adapter Quantity Splice Capacity Material Mounting Rosette 2 Ports 2 SC/APC 2F ABS Wall