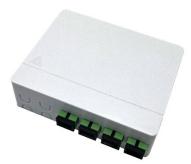

## **FX-ATB4SAA01**

# Fiber Optic Faceplate With 4 Pre-installed SC/APC Adaptors

### **General**

Closure Type
Outlet Quantity
Adapter Quantity
Splice Capacity
Material
Mounting

Rosette 4 Ports 4 SC/APC 4F ABS Wall