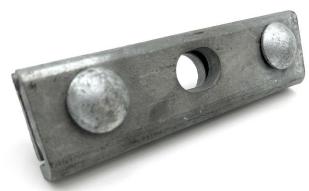

# 3 Bolt Guy Clamp, with 2×1/2" Round End Bolts

# **Applications**

When installing optical cables, the galvanized steel wire rope of the double-slot clamp is usually first fixed to each pole through the single-slot clamp, and then the optical cable is suspended on the steel wire rope. After the clamp is installed, the steel wire rope is clamped by the clamp, and it needs to withstand external factors such as wind during the installation of the optical cable.

### **General Specification**

Material
Width
Length
Thickness
Compatible Wire Diameter
Type
Bolt Size
Weight

Hot-Dip Galvanized Iron 43.5 mm Nominal 148 mm Nominal 8 mm Nominal 1/4" to 7/16" Single Slot 1/2" 780g Nominal