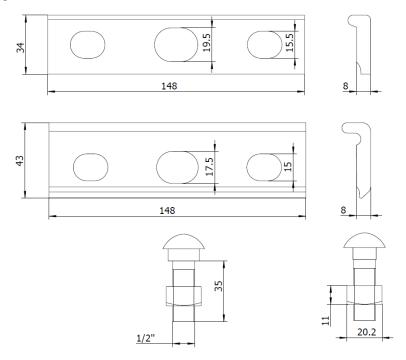

### **General Specification**

Material
Width
Length
Thickness
Compatible Wire Diameter
Type
Bolt Size
Weight

Hot-Dip Galvanized Iron 43.5 mm Nominal 148 mm Nominal 8 mm Nominal 1/4" to 7/16" Single Slot 1/2" 780g Nominal

# **Dimension(mm)**

Proprietary information of SIGHTES TECHNOLOGY that may not be reproduced, disclosed or used for any purpose except under the authorized written consent of SIGHTES TECHNOLOGY and may be recalled at any time. Copyright 2022 SIGHTES TECHNOLOGY. All Rights Reserved