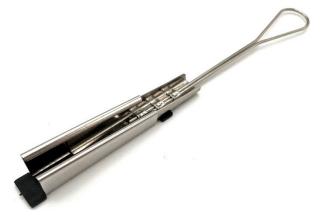

MWC-01P

Drop Clamp for Flat Fiber Optical Cables, 201 Stainless Steel with Nylon Wedge

## Applications

FTTH Drop Cable Clamp is designed to tension, anchor and support flat/round fiber optical cable or telephone drop cable on dead-end or intermediate routes during last mile FTTH line network installations.

## **General Specification**

Metallic Material Wedge Material Clamp Dimension Compatible Cable Type Compatible Cable Size (H\*W) Weight Breaking Load 201 Stainless Steel Nylon 185.5\*12.4\*22.7 mm Nominal Drop Flat Cable 6\*13 mm Max. 40 g Nominal 1.2 KN Max.