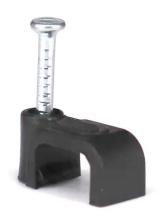

**FOTUX®** Cable Fixings

NCS-05B

Square Cable Clip, 5.4\*3.6mm Path, 1.8\*17mm Nail, PE

#### **Applications**

Cable clip, mainly used for indoor wiring along the wall. Unlike the cable tie needs to use a tie mount to bundle cable on the wall, cable clip can achieve it alone. According to the way of use, they include some that you can hammer into the wall with one nail or stick down with a self-adhesive.