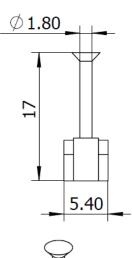

**FOTUX®** Cable Fixings

NCS-05B

Square Cable Clip, 5.4\*3.6mm Path, 1.8\*17mm Nail, PE

### **General Specification**

Body Material Nail Material Compatible Cable Cable Path Colour Packing PE Steel Flat cable 5.4\*3.6 mm Nominal Black 100pcs/Poly Bag

# **Dimensions**

Proprietary information of SIGHTES TECHNOLOGY that may not be reproduced, disclosed or used for any purpose except under the authorized written consent of SIGHTES TECHNOLOGY and may be recalled at any time. Copyright 2022 SIGHTES TECHNOLOGY. All Rights Reserved Sep 1 2023