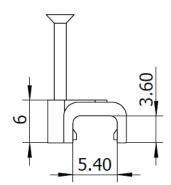

**FOTUX®** Cable Fixings

NCS-05B

Square Cable Clip, 5.4\*3.6mm Path, 1.8\*17mm Nail, PE

### **General Specification**

Body Material Nail Material Compatible Cable Cable Path Colour Packing PE Steel Flat cable 5.4\*3.6 mm Nominal Black 100pcs/Poly Bag

# **Dimensions**

Proprietary information of SIGHTES TECHNOLOGY that may not be reproduced, disclosed or used for any purpose except under the authorized written consent of SIGHTES TECHNOLOGY and may be recalled at any time. Copyright 2022 SIGHTES TECHNOLOGY. All Rights Reserved Sep 1 2023