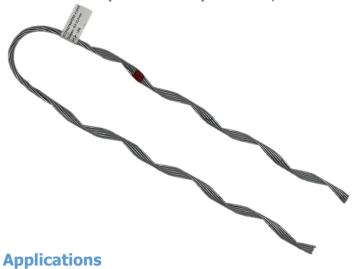

## PG-FW01S

Dead end grip other called preformed wire grip, is developed to use in overhead telecommunication networks or electrical power distribution line to tension bare and insulated conductors on towers or wooden poles.

## **Installation**

Attach the cabled loop to the Thimble. Intertwist the cable with two legs of grip, then use the U-Clevis to fix the grip on the pole.

## **General Specification**

Material
Grip Length
Rod Diameter
Number of Rods
Compatible Cable Type
Compatible Cable Diameter
Colour Code

Galvanized steel 410 mm 2.2 mm 5 ADSS 9.4-10.4 mm Red

Proprietary information of SIGHTES TECHNOLOGY that may not be reproduced, disclosed or used for any purpose except under the authorized written consent of SIGHTES TECHNOLOGY and may be recalled at any time. Copyright 2022 SIGHTES TECHNOLOGY. All Rights Reserved