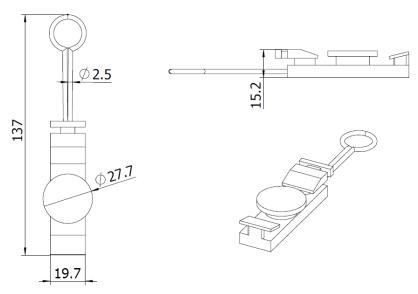

# **General Specification**

Body Material Ring Hook Material Size Hook Diameter Compatible Cable Type

Tensile Strength Operation Temperature ABS (UV Resistance) Stainless Steel 201 137\*20\*15 mm Nominal 2.5mm Drop Fiber Optic Cables with Messenger Telephone Cables with Messenger 1,500N -20C to 60C

#### **Dimension**

Proprietary information of SIGHTES TECHNOLOGY that may not be reproduced, disclosed or used for any purpose except under the authorized written consent of SIGHTES TECHNOLOGY and may be recalled at any time. Copyright 2022 SIGHTES TECHNOLOGY. All Rights Reserved