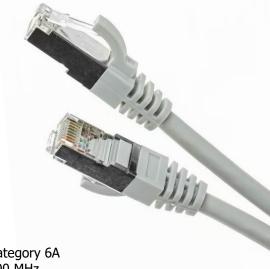

### PATCH CORD CAT6A S/FTP, 26AWG, GRAY PVC

Category 6A 500 MHz 100 Ohm Stranded Copper PVC Gray Shield RJ45 T568B 750 times

Cable Type
Operating Frequency
Characteristic Impedance
Conductor
Jacket Material
Jacket Color
Connector
Wiring
Durability